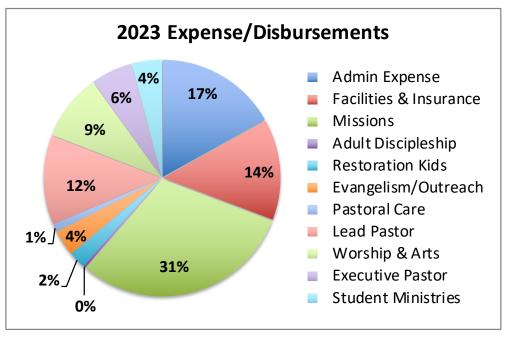

## Restoration Church General Operating Budget Income and Expense Report

January 1 - December 31, 2023

|                                         | 2023             |
|-----------------------------------------|------------------|
| INCOME                                  |                  |
| CONTRIBUTION INCOME                     | === 0= 4 00      |
| Tithe                                   | 753,654.89       |
| General Offerings                       | 201,457.13       |
| Offering - Kid`s Church                 | 122.81           |
| Special Guest                           | 920.00           |
|                                         | 956,154.83       |
| OTHER GENERAL INCOME                    |                  |
| Rental Income                           | 26,200.00        |
| Refunds/Misc Income                     | 4,154.27         |
| CD Sales                                | 9.00             |
|                                         | 30,363.27        |
| DECIONATED/DEDT INCOME                  |                  |
| DESIGNATED/DEPT INCOME                  | 40.000.00        |
| Benevolence                             | 12,833.00        |
| Departmental                            | 28,271.00        |
|                                         | 41,104.00        |
| TOTAL BUDGET INCOME                     | 1,027,622.10     |
|                                         |                  |
| EXPENSE                                 |                  |
| ADMINISTRATIVE EXPENSES                 |                  |
| EMPLOYER EXPENSES                       | 00.050.40        |
| Payroll Taxes                           | 28,958.43        |
| Workers Comp Insurance                  | 2,328.00         |
|                                         | 31,286.43        |
| CHURCH OF GOD                           |                  |
| General HQ                              | 37,176.65        |
| State HQ                                | 37,176.65        |
|                                         | 74,353.30        |
| SEDVICE CHARGES                         |                  |
| SERVICE CHARGES                         | E60 96           |
| Annual Fees/Memberships<br>Bank Charges | 560.86<br>587.75 |
| Finance Charges                         | 254.24           |
| CC Trans/Disc Fees                      | 14,639.73        |
| CC Halla/Disc Fees                      | 16,042.58        |
|                                         | 10,042.00        |

| GENERAL SUPPLIES                                                                    |                                      |
|-------------------------------------------------------------------------------------|--------------------------------------|
| Office Supplies                                                                     | 4,283.30                             |
| Computer Hardware                                                                   | 1,543.23                             |
| Computer Software                                                                   | 1,943.51                             |
| Worship Supplies                                                                    | <sup>,</sup> 811.15                  |
| Hospitality/Guest Recog                                                             | 274.15                               |
|                                                                                     | 8,855.34                             |
|                                                                                     |                                      |
| POSTAGE & SHIPPING                                                                  |                                      |
| Postage                                                                             | 1,145.98                             |
| Shipping                                                                            | 19.99                                |
|                                                                                     | 1,165.97                             |
| OTHER ADMINITURE                                                                    |                                      |
| OTHER ADMIN EXPENSE Food Services                                                   | 2 017 71                             |
| Evangel                                                                             | 3,817.71<br>168.00                   |
| Fees & Misc                                                                         | 316.26                               |
| Vol Training & Appreciation                                                         | 1,278.87                             |
| Staff Training & Appreciation                                                       | 1,081.88                             |
| Ctail Training & Approblation                                                       | 6,662.72                             |
|                                                                                     | -,                                   |
| TELEPHONE & INTERNET                                                                |                                      |
| Yellow Page Advertising                                                             | 1,311.00                             |
| Phone and Internet                                                                  | 19,980.97                            |
|                                                                                     | 21,291.97                            |
|                                                                                     |                                      |
| MAINTENANCE CONTRACTS                                                               | 4 000 46                             |
| Great American Finl (Copier)                                                        | 4,828.46                             |
| Quadient Leasing (Postage Meter)                                                    | 961.44<br>5,789.90                   |
|                                                                                     | 3,709.90                             |
| OFFICE STAFF                                                                        |                                      |
| SR Salary                                                                           | 15,516.55                            |
| OM Salary                                                                           | 47,398.49                            |
| OM Health/Dental Insurance                                                          | 4,161.92                             |
| OM Special                                                                          | 0.00                                 |
|                                                                                     | 67,076.96                            |
|                                                                                     | ,                                    |
| Total Administrative Foresses                                                       |                                      |
| Total Administrative Expense                                                        | 232,525.17                           |
| Total Administrative Expense                                                        |                                      |
| Total Administrative Expense  FACILITIES AND INSURANCE                              |                                      |
|                                                                                     |                                      |
| FACILITIES AND INSURANCE                                                            |                                      |
| FACILITIES AND INSURANCE REPAIRS & MAINTENANCE Church Buildings 9731 Arnold Rd (CP) | <b>232,525.17</b> 47,877.44 2,247.51 |
| FACILITIES AND INSURANCE REPAIRS & MAINTENANCE Church Buildings                     | <b>232,525.17</b> 47,877.44          |

| Janitorial Supplies<br>Kitchen Supplies/Equipment<br>Housekeeping Staff                                                                | 3,387.13<br>4,711.90<br>10,400.00<br>85,068.79                                               |
|----------------------------------------------------------------------------------------------------------------------------------------|----------------------------------------------------------------------------------------------|
| UTILITIES JEA Utilities FLC Gas                                                                                                        | 22,307.02<br>1,293.54<br>23,600.56                                                           |
| MAINTENANCE CONTRACTS Janitorial Security Monitoring Pest Control Plumbing Waste Management Cintas First Aid Supplies Lawn Maintenance | 8,475.00<br>1,340.13<br>1,396.09<br>550.00<br>4,173.72<br>1,416.90<br>23,407.00<br>40,758.84 |
| PROPERTY EXPENSES Property Taxes Insurance - P&C                                                                                       | 6,328.39<br>35,451.36<br>41,779.75                                                           |
| VEHICLES Vehicle Expense Transportation Total Vehicles                                                                                 | 0.00<br>45.79<br>45.79                                                                       |
| Total Facilities & Insurance                                                                                                           | 191,253.73                                                                                   |
| DEPARTMENTS ADULT DISCIPLESHIP Adult Disc Resources Discipleship Training Total Adult Discipleship                                     | 4,474.83<br>519.98<br>4,994.81                                                               |
| RESTORATION KIDS NURSERY Nursery Director Nursery Caregivers Nursery Supplies                                                          | 5,300.00<br>6,672.50<br>699.99<br>12,672.49                                                  |

| RK MINISTRY EXPENSES                                                                                                                                                                                                                                                               |                                                                                                                                                           |
|------------------------------------------------------------------------------------------------------------------------------------------------------------------------------------------------------------------------------------------------------------------------------------|-----------------------------------------------------------------------------------------------------------------------------------------------------------|
| RK Curriculum and Supplies                                                                                                                                                                                                                                                         | 2,435.47                                                                                                                                                  |
| RK Training/Apprec                                                                                                                                                                                                                                                                 | 440.00                                                                                                                                                    |
| Background Checks                                                                                                                                                                                                                                                                  | 86.54                                                                                                                                                     |
| RK Software                                                                                                                                                                                                                                                                        | 500.00                                                                                                                                                    |
|                                                                                                                                                                                                                                                                                    | 3,462.01                                                                                                                                                  |
|                                                                                                                                                                                                                                                                                    | •                                                                                                                                                         |
| RK EVENTS                                                                                                                                                                                                                                                                          |                                                                                                                                                           |
| Easter                                                                                                                                                                                                                                                                             | 32.00                                                                                                                                                     |
| RK Other Events                                                                                                                                                                                                                                                                    | 0.00                                                                                                                                                      |
|                                                                                                                                                                                                                                                                                    | 32.00                                                                                                                                                     |
|                                                                                                                                                                                                                                                                                    |                                                                                                                                                           |
| CHILDREN'S PASTOR                                                                                                                                                                                                                                                                  |                                                                                                                                                           |
| CP CONF & MINISTRY EXPENSE                                                                                                                                                                                                                                                         |                                                                                                                                                           |
| CP Travel & Conference                                                                                                                                                                                                                                                             | 674.24                                                                                                                                                    |
|                                                                                                                                                                                                                                                                                    | 674.24                                                                                                                                                    |
| CP SALARY & BENEFITS                                                                                                                                                                                                                                                               |                                                                                                                                                           |
|                                                                                                                                                                                                                                                                                    | 12 025 77                                                                                                                                                 |
| CP Salary CP Utilities/Security                                                                                                                                                                                                                                                    | 13,935.77                                                                                                                                                 |
| CP Officies/Security                                                                                                                                                                                                                                                               | 1,414.16<br>15,349.93                                                                                                                                     |
|                                                                                                                                                                                                                                                                                    | 15,549.95                                                                                                                                                 |
| Total Children's Department                                                                                                                                                                                                                                                        | 32,190.67                                                                                                                                                 |
|                                                                                                                                                                                                                                                                                    |                                                                                                                                                           |
|                                                                                                                                                                                                                                                                                    |                                                                                                                                                           |
|                                                                                                                                                                                                                                                                                    |                                                                                                                                                           |
| EVANGELISM / MISSIONS / OUTF                                                                                                                                                                                                                                                       | REACH                                                                                                                                                     |
| GUEST SPEAKER EXPENSE                                                                                                                                                                                                                                                              |                                                                                                                                                           |
| GUEST SPEAKER EXPENSE<br>Guest Spkr Honoraria                                                                                                                                                                                                                                      | 12,250.00                                                                                                                                                 |
| GUEST SPEAKER EXPENSE<br>Guest Spkr Honoraria<br>Guest Spkr Travel/Meals/Other                                                                                                                                                                                                     | 12,250.00<br>2,422.10                                                                                                                                     |
| GUEST SPEAKER EXPENSE<br>Guest Spkr Honoraria                                                                                                                                                                                                                                      | 12,250.00<br>2,422.10<br>2,914.84                                                                                                                         |
| GUEST SPEAKER EXPENSE<br>Guest Spkr Honoraria<br>Guest Spkr Travel/Meals/Other                                                                                                                                                                                                     | 12,250.00<br>2,422.10                                                                                                                                     |
| GUEST SPEAKER EXPENSE Guest Spkr Honoraria Guest Spkr Travel/Meals/Other Guest Spkr Hotel Exp                                                                                                                                                                                      | 12,250.00<br>2,422.10<br>2,914.84<br>17,586.94                                                                                                            |
| GUEST SPEAKER EXPENSE Guest Spkr Honoraria Guest Spkr Travel/Meals/Other Guest Spkr Hotel Exp  EVANGELISM MINISTRY EXPENS                                                                                                                                                          | 12,250.00<br>2,422.10<br>2,914.84<br>17,586.94                                                                                                            |
| GUEST SPEAKER EXPENSE Guest Spkr Honoraria Guest Spkr Travel/Meals/Other Guest Spkr Hotel Exp  EVANGELISM MINISTRY EXPENS Women's Ministry                                                                                                                                         | 12,250.00<br>2,422.10<br>2,914.84<br>17,586.94<br>E<br>10,884.48                                                                                          |
| GUEST SPEAKER EXPENSE Guest Spkr Honoraria Guest Spkr Travel/Meals/Other Guest Spkr Hotel Exp  EVANGELISM MINISTRY EXPENS                                                                                                                                                          | 12,250.00<br>2,422.10<br>2,914.84<br>17,586.94<br>E<br>10,884.48<br>0.00                                                                                  |
| GUEST SPEAKER EXPENSE Guest Spkr Honoraria Guest Spkr Travel/Meals/Other Guest Spkr Hotel Exp  EVANGELISM MINISTRY EXPENS Women's Ministry                                                                                                                                         | 12,250.00<br>2,422.10<br>2,914.84<br>17,586.94<br>E<br>10,884.48                                                                                          |
| GUEST SPEAKER EXPENSE Guest Spkr Honoraria Guest Spkr Travel/Meals/Other Guest Spkr Hotel Exp  EVANGELISM MINISTRY EXPENS Women's Ministry                                                                                                                                         | 12,250.00<br>2,422.10<br>2,914.84<br>17,586.94<br>E<br>10,884.48<br>0.00<br>10,884.48                                                                     |
| GUEST SPEAKER EXPENSE Guest Spkr Honoraria Guest Spkr Travel/Meals/Other Guest Spkr Hotel Exp  EVANGELISM MINISTRY EXPENS Women's Ministry Other Evangelism Expense                                                                                                                | 12,250.00<br>2,422.10<br>2,914.84<br>17,586.94<br>E<br>10,884.48<br>0.00<br>10,884.48                                                                     |
| GUEST SPEAKER EXPENSE Guest Spkr Honoraria Guest Spkr Travel/Meals/Other Guest Spkr Hotel Exp  EVANGELISM MINISTRY EXPENS Women's Ministry Other Evangelism Expense  ADVERTISING AND PROMOTION                                                                                     | 12,250.00<br>2,422.10<br>2,914.84<br>17,586.94<br>E<br>10,884.48<br>0.00<br>10,884.48                                                                     |
| GUEST SPEAKER EXPENSE Guest Spkr Honoraria Guest Spkr Travel/Meals/Other Guest Spkr Hotel Exp  EVANGELISM MINISTRY EXPENS Women's Ministry Other Evangelism Expense  ADVERTISING AND PROMOTION Advertising and Promo                                                               | 12,250.00<br>2,422.10<br>2,914.84<br>17,586.94<br>E<br>10,884.48<br>0.00<br>10,884.48                                                                     |
| GUEST SPEAKER EXPENSE Guest Spkr Honoraria Guest Spkr Travel/Meals/Other Guest Spkr Hotel Exp  EVANGELISM MINISTRY EXPENS Women's Ministry Other Evangelism Expense  ADVERTISING AND PROMOTION Advertising and Promo CD Ministry Supplies                                          | 12,250.00<br>2,422.10<br>2,914.84<br>17,586.94<br>E<br>10,884.48<br>0.00<br>10,884.48                                                                     |
| GUEST SPEAKER EXPENSE Guest Spkr Honoraria Guest Spkr Travel/Meals/Other Guest Spkr Hotel Exp  EVANGELISM MINISTRY EXPENS Women's Ministry Other Evangelism Expense  ADVERTISING AND PROMOTION Advertising and Promo CD Ministry Supplies Clothing                                 | 12,250.00<br>2,422.10<br>2,914.84<br>17,586.94<br>E<br>10,884.48<br>0.00<br>10,884.48<br>3,197.98<br>685.42<br>1,519.59                                   |
| GUEST SPEAKER EXPENSE Guest Spkr Honoraria Guest Spkr Travel/Meals/Other Guest Spkr Hotel Exp  EVANGELISM MINISTRY EXPENS Women's Ministry Other Evangelism Expense  ADVERTISING AND PROMOTION Advertising and Promo CD Ministry Supplies Clothing Website                         | 12,250.00<br>2,422.10<br>2,914.84<br>17,586.94<br>E<br>10,884.48<br>0.00<br>10,884.48<br>3,197.98<br>685.42<br>1,519.59<br>999.47<br>1,578.45<br>1,621.67 |
| GUEST SPEAKER EXPENSE Guest Spkr Honoraria Guest Spkr Travel/Meals/Other Guest Spkr Hotel Exp  EVANGELISM MINISTRY EXPENS Women's Ministry Other Evangelism Expense  ADVERTISING AND PROMOTION Advertising and Promo CD Ministry Supplies Clothing Website Printing                | 12,250.00<br>2,422.10<br>2,914.84<br>17,586.94<br>E<br>10,884.48<br>0.00<br>10,884.48<br>3,197.98<br>685.42<br>1,519.59<br>999.47<br>1,578.45             |
| GUEST SPEAKER EXPENSE Guest Spkr Honoraria Guest Spkr Travel/Meals/Other Guest Spkr Hotel Exp  EVANGELISM MINISTRY EXPENS Women's Ministry Other Evangelism Expense  ADVERTISING AND PROMOTION Advertising and Promo CD Ministry Supplies Clothing Website Printing Graphic Design | 12,250.00 2,422.10 2,914.84 17,586.94  E 10,884.48 0.00 10,884.48  3,197.98 685.42 1,519.59 999.47 1,578.45 1,621.67 9,602.58                             |
| GUEST SPEAKER EXPENSE Guest Spkr Honoraria Guest Spkr Travel/Meals/Other Guest Spkr Hotel Exp  EVANGELISM MINISTRY EXPENS Women's Ministry Other Evangelism Expense  ADVERTISING AND PROMOTION Advertising and Promo CD Ministry Supplies Clothing Website Printing                | 12,250.00 2,422.10 2,914.84 17,586.94  E 10,884.48 0.00 10,884.48  3,197.98 685.42 1,519.59 999.47 1,578.45 1,621.67 9,602.58                             |

| Streaming<br>Community Outreach<br>General Bdgt Missions Expense                                               | 1,786.19<br>2,725.43<br>729.46<br>5,791.08                                           |
|----------------------------------------------------------------------------------------------------------------|--------------------------------------------------------------------------------------|
| Total Evang / Miss / Outreach                                                                                  | 43,865.08                                                                            |
| PASTORAL CARE General Benevolence Retired Ministers/Spouses Flowers Elders Total Pastoral Care                 | 8,686.46<br>4,100.00<br>1,594.90<br>0.00<br>14,381.36                                |
| LEAD PASTOR LP CONF & MINISTRY EXP LP Ministry Expense LP COG Exp Pastor Appreciation Day LP Other Travel/Conf | 151.30<br>939.16<br>13,514.15<br>225.87<br>14,830.48                                 |
| LP SALARY & BENEFITS LP Salary LP Housing LP Health Insurance LP Dental Insurance LP Cell Phone LP Retirement  | 68,605.44<br>30,550.00<br>19,879.41<br>781.92<br>1,622.77<br>25,295.13<br>146,734.67 |
| Total Lead Pastor                                                                                              | 161,565.15                                                                           |

| WORSHIP & ARTS WA MINISTRY EXPENSES |                       |
|-------------------------------------|-----------------------|
| Music Resources                     | 1,989.66              |
| WA Supplies                         | 1,771.16              |
| Choir Expense                       | 0.00                  |
| WA Volunteer Appreciation           | 345.91                |
| Licensing & Subscriptions           | 2,449.95              |
| WA Special Events                   | 0.00                  |
| Children's Choir                    | 0.00                  |
|                                     | 6,556.68              |
| NAME OF REPORT EXPENSES             |                       |
| WA EQUIPMENT EXPENSES               | 4.054.00              |
| WA Repairs & Maintenance            | 4,954.08              |
| WA New Equipment WA Software        | 10,158.70             |
| WA Software                         | 1,196.87<br>16,309.65 |
|                                     | ,                     |
| CONTRACT LABOR                      |                       |
| Orchestra                           | 825.00                |
| Sound Tech                          | 9,925.00              |
|                                     | 10,750.00             |
| WORSHIP PASTOR                      |                       |
| WP CONF & MINISTRY EXP              |                       |
| WP Ministerial Enrichment           | 0.00                  |
| WP Ministry Expense                 | 492.67                |
| WP COG Events                       | 1,131.47              |
| WP Travel & Conference              | 3,021.68              |
|                                     | 4,645.82              |
| WP SALARY & BENEFITS                |                       |
| WP Salary WP Salary                 | 46,857.83             |
| WP Housing                          | 21,008.08             |
| WP Pest Control                     | 0.00                  |
| WP Health Insurance                 | 17,373.22             |
| WP Dental Insurance                 | 1,291.80              |
| WP Cell Phone                       | 1,680.00              |
|                                     | 88,210.93             |
| Total Worship & Arts                | 126,473.08            |
| i otal Wolsilip & Alts              | 120,47 3.00           |
| EVEOLITIVE DA OTO D                 |                       |
| EXECUTIVE PASTOR                    |                       |
| EP COC Frants                       | 200.07                |
| EP COG Events                       | 302.67                |
| EP Travel & Conf                    | 21.74                 |
|                                     | 324.41                |

| EP SALARY & BENEFITS                    |            |
|-----------------------------------------|------------|
| EP Salary                               | 58,244.16  |
| EP Health Insurance                     | 12,147.72  |
| EP Dental Insurance                     | 1,291.80   |
| EP Cell Phone                           | 1,680.00   |
| EP Retirement                           | 5,229.00   |
|                                         | 78,592.68  |
| Total Executive Pastor                  | 78,917.09  |
| STUDENT MINISTRIES SM MINISTRY EXPENSES |            |
| SM Supplies and Curriculum              | 1,648.60   |
| SM Grad Recognition                     | 163.63     |
| ŭ                                       | 1,812.23   |
|                                         |            |
| SM EVENTS                               |            |
| SM Major Events                         | 15,768.70  |
| SM Other Expense                        | 2,106.93   |
|                                         | 17,875.63  |
| VOLITU DACTOD                           |            |
| YOUTH PASTOR                            |            |
| YP CONF & MINISTRY EXP                  | 0.00       |
| YP Ministry Expense YP COG Events       | 74.08      |
| YP Travel & Conf                        | 0.00       |
| TI TIAVOI A COM                         | 74.08      |
|                                         | 7 1.00     |
| YP SALARY & BENEFITS                    |            |
| YP Salary                               | 37,807.52  |
| Other YP Salary/Benefit                 | 0.00       |
|                                         | 37,807.52  |
| Total Student Ministries                | 57,569.46  |
| TOTAL GEN/DEPT EXPENSE                  | 943,735.60 |
| Excess Income / (Expense)               | 83,886.50  |