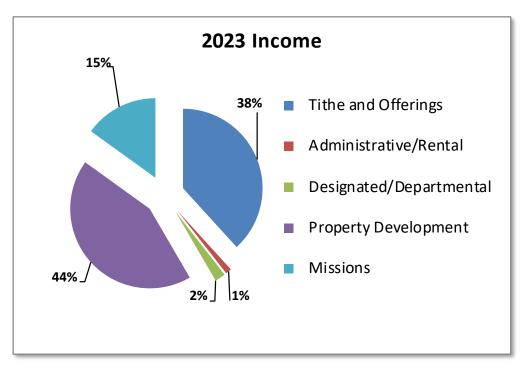

## Restoration Church General Operating Budget Income and Expense Report

January 1 - December 31, 2023

|                                         | 2023             |
|-----------------------------------------|------------------|
| INCOME                                  |                  |
| CONTRIBUTION INCOME                     | === 0= 4 00      |
| Tithe                                   | 753,654.89       |
| General Offerings                       | 201,457.13       |
| Offering - Kid`s Church                 | 122.81           |
| Special Guest                           | 920.00           |
|                                         | 956,154.83       |
| OTHER GENERAL INCOME                    |                  |
| Rental Income                           | 26,200.00        |
| Refunds/Misc Income                     | 4,154.27         |
| CD Sales                                | 9.00             |
|                                         | 30,363.27        |
| DECIONATED/DEDT INCOME                  |                  |
| DESIGNATED/DEPT INCOME                  | 40.000.00        |
| Benevolence                             | 12,833.00        |
| Departmental                            | 28,271.00        |
|                                         | 41,104.00        |
| TOTAL BUDGET INCOME                     | 1,027,622.10     |
|                                         |                  |
| EXPENSE                                 |                  |
| ADMINISTRATIVE EXPENSES                 |                  |
| EMPLOYER EXPENSES                       | 00.050.40        |
| Payroll Taxes                           | 28,958.43        |
| Workers Comp Insurance                  | 2,328.00         |
|                                         | 31,286.43        |
| CHURCH OF GOD                           |                  |
| General HQ                              | 37,176.65        |
| State HQ                                | 37,176.65        |
|                                         | 74,353.30        |
| SEDVICE CHARGES                         |                  |
| SERVICE CHARGES                         | E60 96           |
| Annual Fees/Memberships<br>Bank Charges | 560.86<br>587.75 |
| Finance Charges                         | 254.24           |
| CC Trans/Disc Fees                      | 14,639.73        |
| CC Halla/Disc Fees                      | 16,042.58        |
|                                         | 10,042.00        |

## **INCOME**

| General Missions             | 11,910.08  |
|------------------------------|------------|
| Missionary Support           | 45,535.00  |
| Missions Ministries          | 35,170.00  |
| Ongoing Projects             | 207,815.00 |
| Local Missions               | 10,563.17  |
| Special Projects             | 65,625.00  |
| <b>Total Missions Income</b> | 376,618.25 |
| DISBURSEMENTS                |            |
| Missionary Support           | 45,176.25  |
| Missions Ministries          | 35,170.00  |
| Ongoing Projects             | 261,565.00 |
| Local Missions               | 10,563.17  |
| Special Projects             | 66,625.00  |
| <b>Total Missions Disb</b>   | 419,099.42 |
|                              |            |

#### **BUILDING FUND**

| Building Fund    | 1,083,620.00 |
|------------------|--------------|
| Property Expense | 1,071,879.01 |